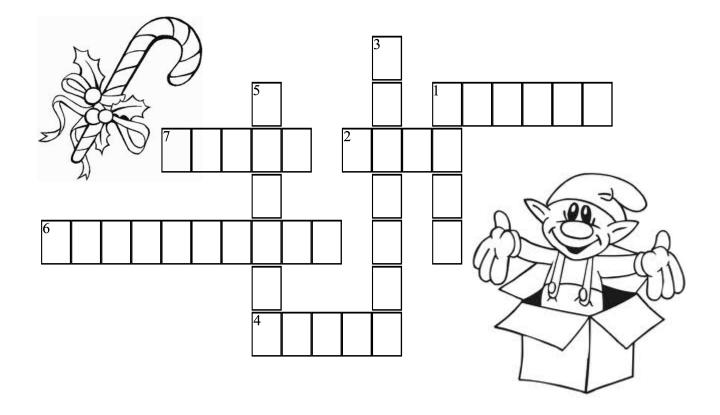

## **Christmas Crossword Puzzle**

Directions: Use the clues below to fill in the words across and down in the puzzle.

## Across:

- 1) A sledge or light cart on runners pulled by horses or reindeer over snow and ice
- 2) Present
- 4) An evergreen plant with prickly dark green leaves and red berries
- A man with a white suit and red beard who brings presents for children on the night before Christmas
- 7) A small round fruit

## <u>Down:</u>

- 1) A bright point in the night sky which is a large, distant incandescent body like the sun
- 3) A vertical pipe in a house that allows smoke and gases to escape from a fireplace
- 5) A circular band of flowers or foliage woven or twisted together, used as a symbol or decoration